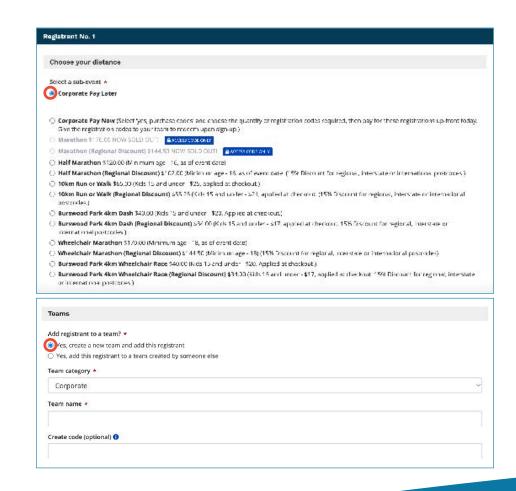

### **CORPORATE PAY LATER**

To register for the Corporate Pay Now option, please see instructions below:

- 1. Select the 'Corporate Pay Later' option in the registration system.
- 2. Complete your details (note –these will need to be the Team Captain's details).
- 3. Create a team by selecting 'yes, create a new team and add this registrant'.
- 4. Enter your team name –think of something easy to help your team mates find you!
- Optional You can create a code as a password that team members have to enter to join the team. (Please note, this code needs to be 4 characters/digits or more).

### **CORPORATE PAY NOW**

- 6. Agree to the waiver and privacy policy.
- 7. Check over your order to finalise.
- 8. Once processed, you will automatically receive an email with your team code and further instructions. (If you would like to do the event yourself, you will also need to redeem one of these codes).