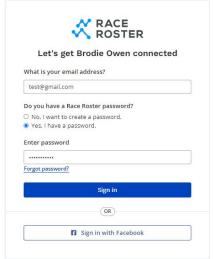

### Please see instructions below to manage your team:

- 1. Scroll the the bottom of your confirmation email and click on the 'Claim Registration' link and create, verify and log into your Race Roster account.
- 2. Once logged into your dashboard, select the 'teams' tab
- 3. As the Team Captain, you will need to review and accept the agreements before being able to view any details of your team. Please click on 'understanding & agreements' and review and check the boxes to confirm