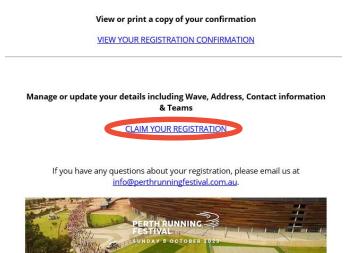

### Please see instructions below to manage your team:

- 1. Scroll the the bottom of your confirmation email and click on the 'Claim Registration' link and create, verify and log into your Race Roster account.
- 2. Once logged into your dashboard, select the 'teams' tab
- 3. As the Team Captain, you will need to review and accept the agreements before being able to view any details of your team. Please click on 'understanding & agreements' and review and check the boxes to confirm