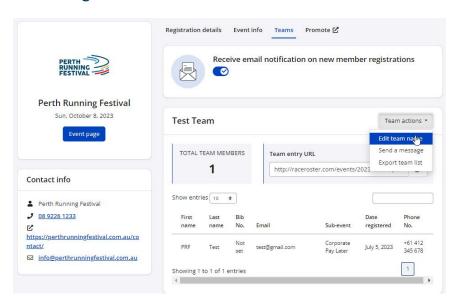

### **MANAGING YOUR TEAM**

### Please see instructions below to manage your team:

- 1. Scroll the the bottom of your confirmation email and click on the 'Claim Registration' link and create, verify and log into your Race Roster account.
- 2. Once logged into your dashboard, select the 'teams' tab
- 3. As the Team Captain, you will need to review and accept the agreements before being able to view any details of your team. Please click on 'understanding & agreements' and review and check the boxes to confirm

## **MANAGING YOUR TEAM**

- 4. Please note, your entry will be assigned as the Team Captain with your team's name
- 5. From the 'teams' tab you can;
- View the total number of team members registered
- See/copy the team entry URL
- Using the 'team actions' and as the Team Captain, you can use this function to edit and connect with your team, as well as view an export of the registered team members