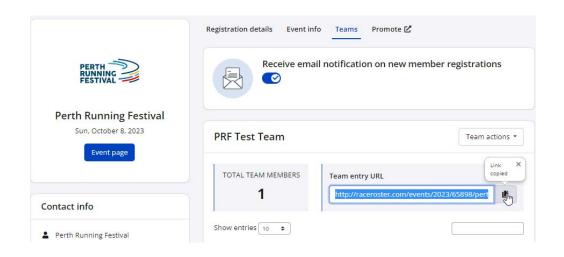

## **MANAGING YOUR TEAM**

- 4. Please note, your entry will be assigned as the Team Captain with your team's name
- 5. From the 'teams' tab you can;
- View the total number of team members registered
- See/copy the team entry URL
- Using the 'team actions' and as the Team Captain, you can use this function to edit and connect with your team, as well as view an export of the registered team members

## **HOW TEAM MEMBERS CAN REGISTER**

Once you're team is created please see instructions below to share with your team members so they can register!

1. Share your team referral link directly with your team members. Your team referral link can be found in your participant dashboard in the 'Teams' tab under 'Team entry URL'. Please note, if you created a team access code/password when creating the team then make sure you share this too, otherwise they won't be able to join. In the event you have forgotten / misplaced your access code you can see this in the 'Teams' tab of your participant dashboard.