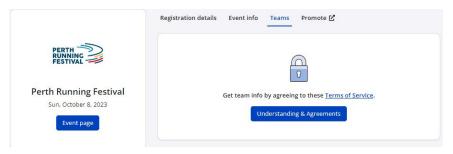

### Please see instructions below to manage your team:

- 1. Scroll the the bottom of your confirmation email and click on the 'Claim Registration' link and create, verify and log into your Race Roster account.
- 2. Once logged into your dashboard, select the 'teams' tab
- 3. As the Team Captain, you will need to review and accept the agreements before being able to view any details of your team. Please click on 'understanding & agreements' and review and check the boxes to confirm